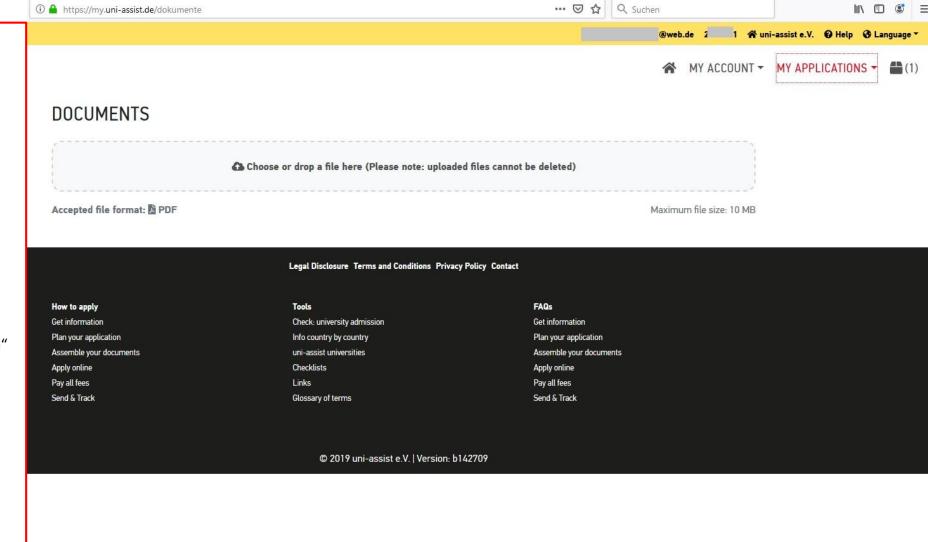

# Uni-Assist Step 13 Upload all required documents:

- Application Form for Admissions to Studies for foreign applicants (signed)
- Letter of Intent and Personal Background
- Transcript of Grades (with grading scale)
- Diplomas, Leaving School Certificate (Exmatrikulationsbescheinigung)
- Proof of C1 English (IELTS/TOEFL or a letter that confirms the "Medium of Instruction was English"
- Portfolio / CV (max. 12 pages, 10 MB)
- Proof of Employment
- Copy of Passport
- Passport Photo