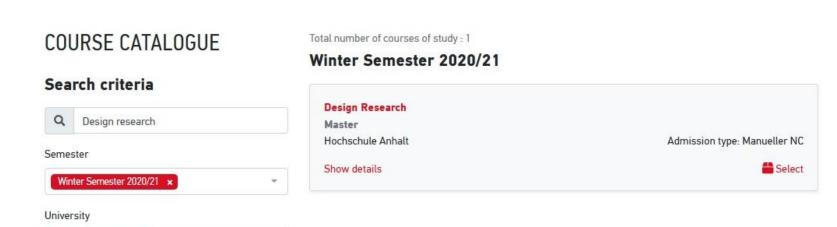

#### **Search Criteria:**

Search Bar: Design Research

Semester: Winter Semester 2020/21

i A https://my.uni-assist.de

Hochschule Anhalt ×

Advanced search

University: Hochschule Anhalt

... ☑ ☆

Reset

**Course Details Overview** 

Please remember to complete the "Pre-Check"! When you send your application documents to our e-mail: <a href="mailto:info@coopdesignresearch.de">info@coopdesignresearch.de</a> we can look through your documents and notify you if something is missing!