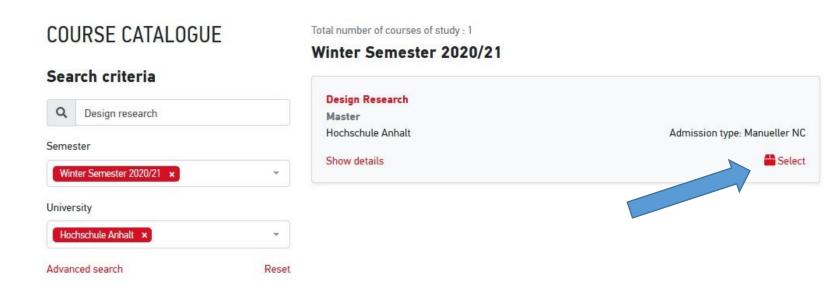

#### **Search Criteria:**

Search Bar: Design Research

Semester: Winter Semester 2020/21

i A https://my.uni-assist.de

Hochschule Anhalt ×

Advanced search

University: Hochschule Anhalt

... ☑ ☆

Reset

**Course Details Overview** 

Please remember to complete the "Pre-Check"! When you send your application documents to our e-mail: <a href="mailto:info@coopdesignresearch.de">info@coopdesignresearch.de</a> we can look through your documents and notify you if something is missing!