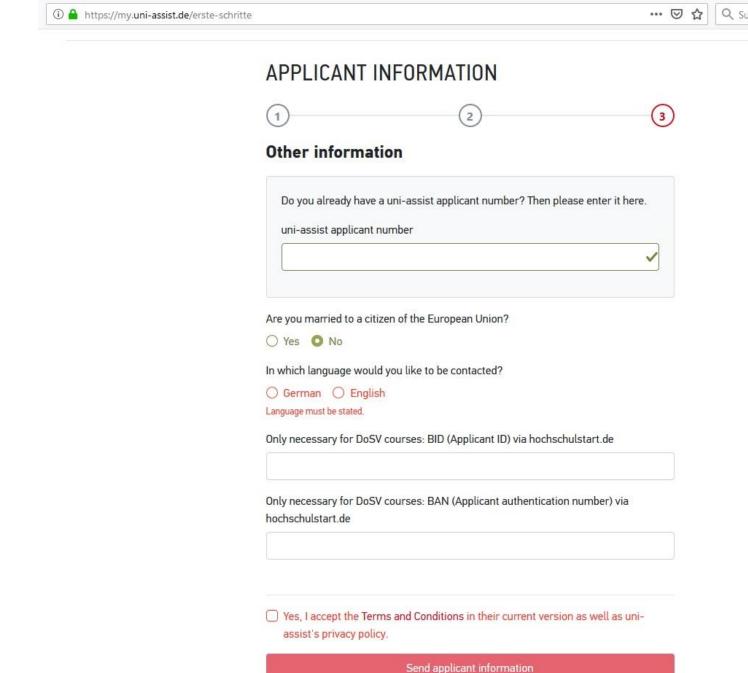

### APPLICANT INFORMATION

| Personal information       |    |
|----------------------------|----|
| reisonat illioi mation     |    |
| Gender                     |    |
| Please select              | ্ৰ |
| Please make a choice.      |    |
| First name                 |    |
|                            | ×  |
| First name must be stated. |    |
| Surname                    |    |
|                            | ×  |
| Surname must be stated.    | 7  |
| Name affix                 |    |

## APPLICANT INFORMATION

| (1)                                                   | (3) |
|-------------------------------------------------------|-----|
| Contact information                                   |     |
| c/o (Please enter information as follows: "c/o Name") |     |
|                                                       | ~   |
| Street name                                           |     |
|                                                       | ×   |
| Die Straße muss angegeben werden (max. 30 Zeichen).   |     |
| Address continued                                     |     |
|                                                       | ~   |
| Postal Code                                           |     |
| Stadt/Provinz/Region                                  |     |

... ☑ ☆

Uni-Assist Step 10
Fill in Applicant information,
educational history and contact
information.

Back

Uni-Assist Step 11
First Steps Completed

schritte ··· ☑ ☆ Q Suchen

MY ACCOUNT

@web.de 2 1 A