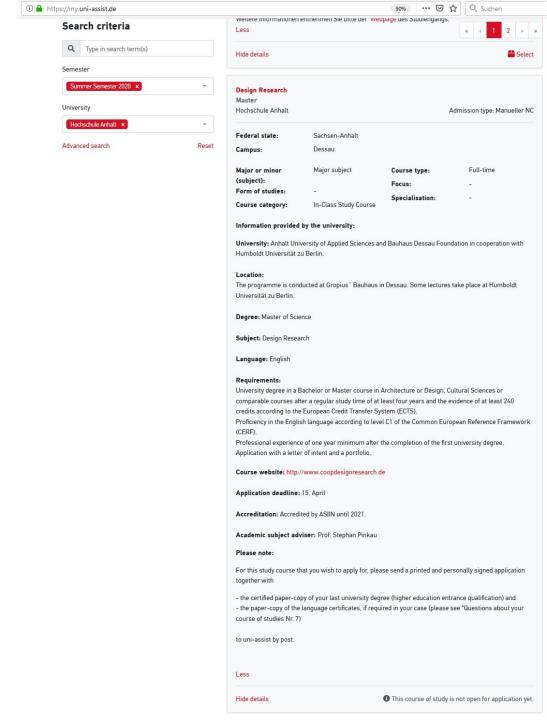

#### **Search Criteria:**

Search Bar: Design Research

Semester: Winter Semester 2020/21

i A https://my.uni-assist.de

Hochschule Anhalt ×

Advanced search

University: Hochschule Anhalt

... ☑ ☆

Reset

**Course Details Overview** 

Please remember to complete the "Pre-Check"! When you send your application documents to our e-mail: <a href="mailto:info@coopdesignresearch.de">info@coopdesignresearch.de</a> we can look through your documents and notify you if something is missing!