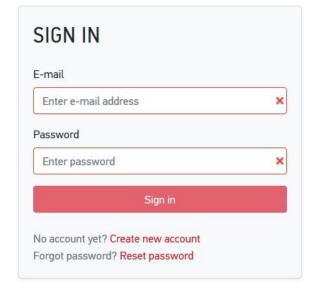

Uni-Assist Step 3 Register your new account.

Uni-Assist Step 4
Account Registration Complete.

### **Translation:**

"Thank you for registering. Please check your e-mail address for an activation link."