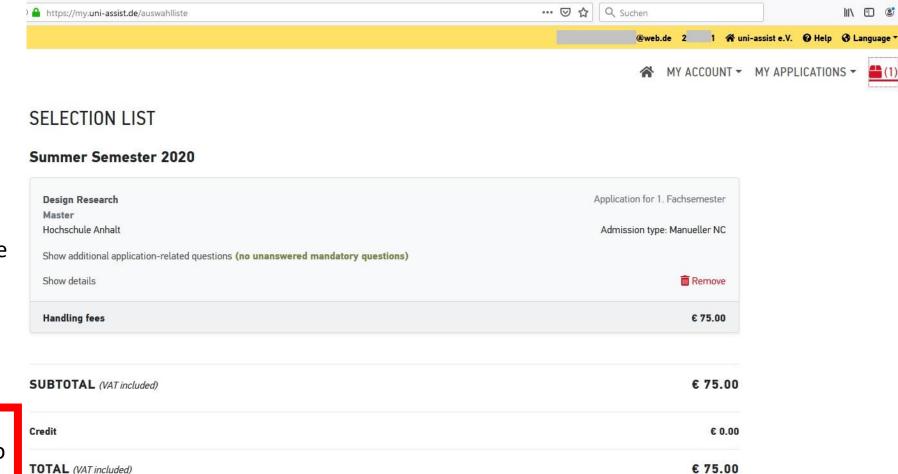

Reminder: You can send your documents for the

Pre-Check to our e-mail:

info@coopdesignresearch.de

We will tell you if something is missing!

Uni-Assist Step 14 Pay the € 75,00 Uni-Assist Fee.

*Note*: Uni-Assist will not begin the authentication process until they have received the payment!

Once you've completed these steps, please send us an e-mail so that we may keep track of your appliation progress from our side!

Selected courses of study: 1

III\ 🗊 😅

More about fees and payment

Proceed to checkout