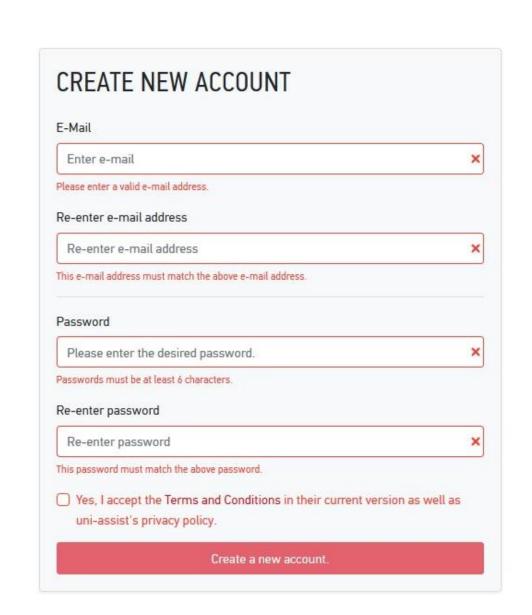

Uni-Assist Step 3 Register your new account.

Uni-Assist Step 4
Account Registration Complete.

### **Translation:**

"Thank you for registering. Please check your e-mail address for an activation link."